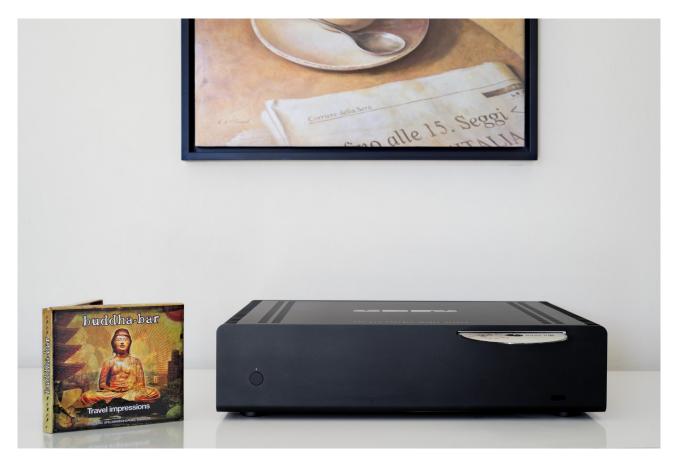

## 432 EVO ESSENCE MK2

## WITH AUDIO NOTE DAC

All-in-one server with integrated 24/384 engineered by Audio Note DAC, can be connected directly to power amp (at DAE = connected to Eigentakt)

With 432OS, our real-time enterprise grade OS, running on a real quad-core cpu with no hyperthreading, and fast enough for Roon.

8 GB RAM (up to 32 GB possible)
2 TB storage (up to 8 TB possible)
Bitperfect ripdrive with automatic cover art grabber
Roon Core runs on every 432 EVO, LMS also possible as backend
With our real-time tuned player: